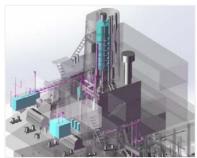

## Scrubber Retrofit: On Site 3D Scanning/Detail Engineering/Installation Supervision