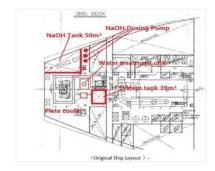

## Scrubber Retrofit: On Site 3D Scanning/Detail Engineering/Installation Supervision