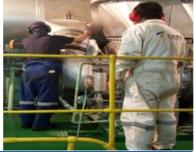

### Tsuji Crane software modification on Indian ports

Rudder Renewal (including Rudder stock and Rudder bush providing)

Aux. Engine crank case Crack Repair at Weihai port

**Spares Delivery on board at Chinese various Ports** 