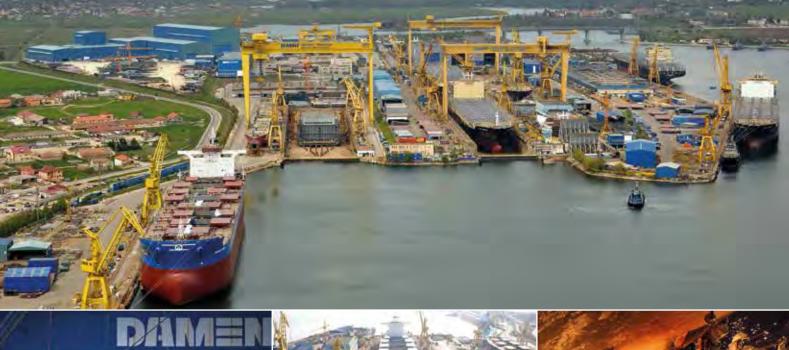

The yard's three drydocks (302 x 48, 320 x 48 and 360 x 60 metres) are well suited to both newbuild and repair & conversion projects.

Damen Shipyards Mangalia has extensive facilities and experience and a highly skilled workforce, well versed in complex shipbuilding and repair projects.

water depths to a maximum of 8 metres at quayside and 6 metres at port entry. Covering an area of 980,000 m<sup>2</sup> Mangalia is the biggest yard within the Damen Shipyards Group.

The docks are outiffted with two

480 tonne and one 1,000 tonne gantry cranes as well as nine cranes ranging from 16-120 tonnes.

The extensive steel, machine and piping shops are well equipped and the yard offers offers 6,500 m<sup>2</sup> of storage area.