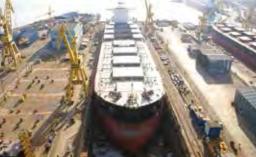

# DAMEN SHIPYARDS MANGALIA

NEWBUILD AND SHIP REPAIR AT THE BLACK SEA

Damen Shipyards Mangalia, a joint venture between Damen Shipyards Group and the Romanian Government, is perfectly positioned and equipped for steel vessel construction, major conversions and ship repairs to the high standards demanded by the offshore industry. This ship repair and newbuild yard is the biggest one on the Black Sea and East-Mediterranean.

The yard's three drydocks (302 x 48, 320 x 48 and 360 x 60 metres) are well suited to both newbuild and repair & conversion projects.

Damen Shipyards Mangalia has extensive facilities and experience and a highly skilled workforce, well versed in complex shipbuilding and repair projects.