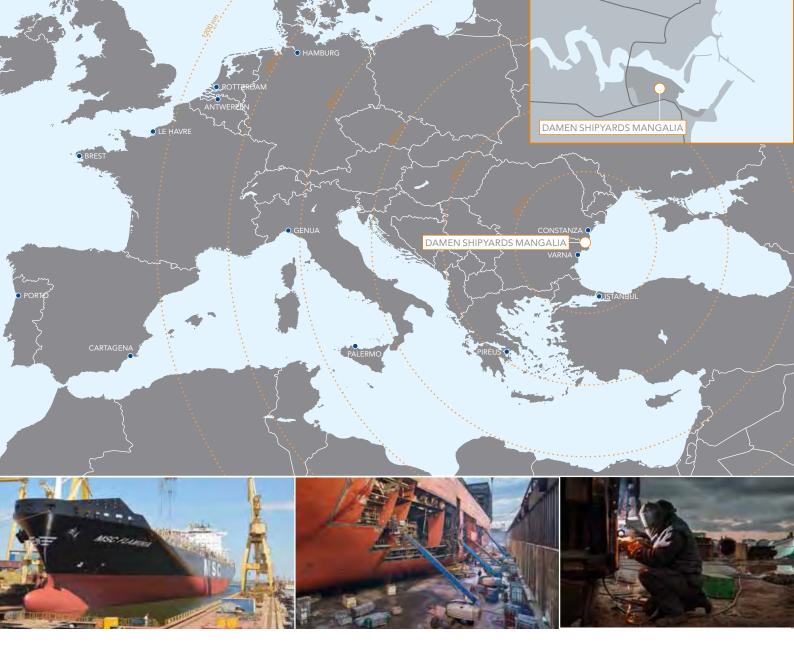

### Location and facilities

On the Black Sea, 180 miles from the entrance to the Bosphorous Strait, Damen Shipyards Mangalia is ideally located close to major shipping routes.

The yard is situated in a non-tidal port, has a moderate dry climate and offers

In addition, Damen Shiprepair & Conversion has a worldwide network of 18 repair and conversion yards with dry docks ranging up to 420 x 90 metres, carrying out 1,350 repair, conversion, refit and maintenance projects annually.