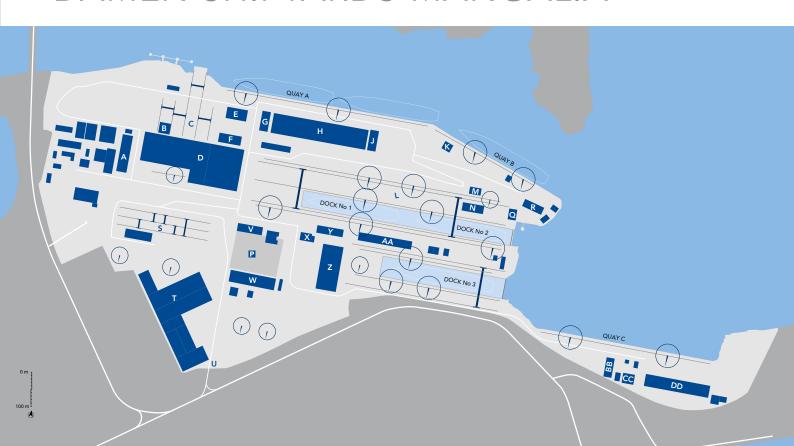

The yard's three drydocks (302 x 48, 320 x 48 and 360 x 60 metres) are well suited to both newbuild and repair & conversion projects.

Damen Shipyards Mangalia has extensive facilities and experience and a highly skilled workforce, well versed in complex shipbuilding and repair projects.

60 m 13 m GANTRY CRANES 2x 480 t (for dry dock No. 1 & 2) 1,000 t CRANES 2x 120 t, 50 t, 16 t (for dry dock No. 1 & 2) 2x 50 t, 2x 16 t

QUAY A QUAY B **QUAY C BERTHS** LENGTH 620 m 430 m 500 m

5.0 - 8.0 m  $5.0 - 8.0 \, \text{m}$ 5.0 - 8.0 mDRAFT 15 t, 50 t 15 t, 120 t 50 t, 50 t CRANES

- Materials building
- Treatment line shop
- Steel Stock Yard
- Cutting & Assembly shop
- Unit Module & Galvanization shop
- Hull offices building
- Class & owner offices building
- Outfitting & hull shop
- Outfitting building
- Hatch cover grand assembly area
- Pre-erection platform
- Accommodation preoutfitting shop
- Engine assembly shop
- DD2 Gate offices building

- R M/E storage shelter New grand assembly platform
- New panel block shop
- Main entrance
- Main office
- W New blasting & painting cells
- Blasting cells
- Ship repair office / Ship repair outfitting Mechanical shops
- AA Painting cells
- BB Steel outfitting blasting cells
- CC Maintenance building
- DD Ship repair electrical shop & Maintenance

water depths to a maximum of 8 metres at quayside and 6 metres at port entry. Covering an area of 980,000 m<sup>2</sup> Mangalia is the biggest yard within the Damen Shipyards Group.

The docks are outiffted with two

480 tonne and one 1,000 tonne gantry cranes as well as nine cranes ranging from 16-120 tonnes.

The extensive steel, machine and piping shops are well equipped and the yard offers offers 6,500 m<sup>2</sup> of storage area.