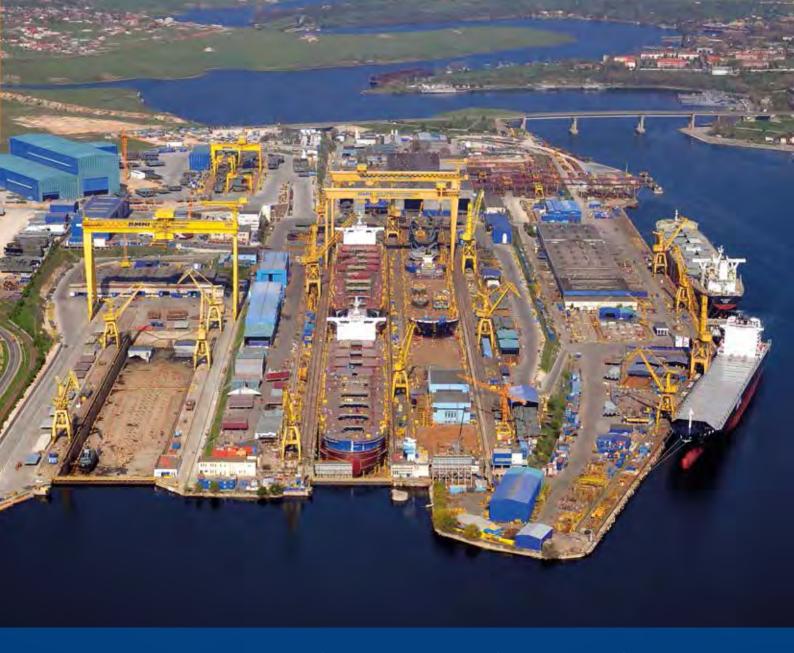

# DAMEN SHIPYARDS MANGALIA

NEWBUILD AND SHIP REPAIR AT THE BLACK SEA

Damen Shipyards Mangalia, a joint venture between Damen Shipyards Group and the Romanian Government, is perfectly positioned and equipped for steel vessel construction, major conversions and ship repairs to the high standards demanded by the offshore industry. This ship repair and newbuild yard is the biggest one on the Black Sea and East-Mediterranean.

The yard's three drydocks (302 x 48, 320 x 48 and 360 x 60 metres) are well suited to both newbuild and repair & conversion projects.

Damen Shipyards Mangalia has extensive facilities and experience and a highly skilled workforce, well versed in complex shipbuilding and repair projects.

### Location and facilities

On the Black Sea, 180 miles from the entrance to the Bosphorous Strait, Damen Shipyards Mangalia is ideally located close to major shipping routes.

The yard is situated in a non-tidal port, has a moderate dry climate and offers

water depths to a maximum of 8 metres at quayside and 6 metres at port entry. Covering an area of 980,000 m<sup>2</sup> Mangalia is the biggest yard within the Damen Shipyards Group.

The docks are outiffted with two

480 tonne and one 1,000 tonne gantry cranes as well as nine cranes ranging from 16-120 tonnes.

The extensive steel, machine and piping shops are well equipped and the yard offers offers 6,500 m<sup>2</sup> of storage area.