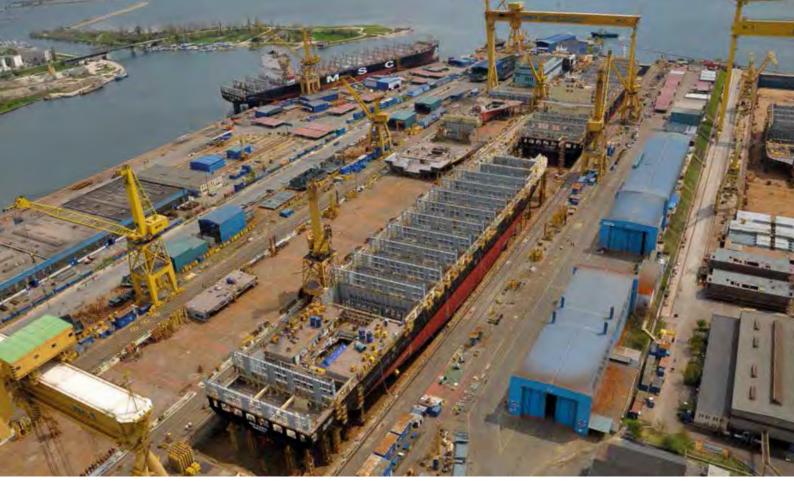

The yard's three drydocks (302 x 48, 320 x 48 and 360 x 60 metres) are well suited to both newbuild and repair & conversion projects.

Damen Shipyards Mangalia has extensive facilities and experience and a highly skilled workforce, well versed in complex shipbuilding and repair projects.

water depths to a maximum of 8 metres at quayside and 6 metres at port entry. Covering an area of 980,000 m<sup>2</sup> Mangalia is the biggest yard within the Damen Shipyards Group.

The docks are outiffted with two

480 tonne and one 1,000 tonne gantry cranes as well as nine cranes ranging from 16-120 tonnes.

The extensive steel, machine and piping shops are well equipped and the yard offers offers 6,500 m<sup>2</sup> of storage area.